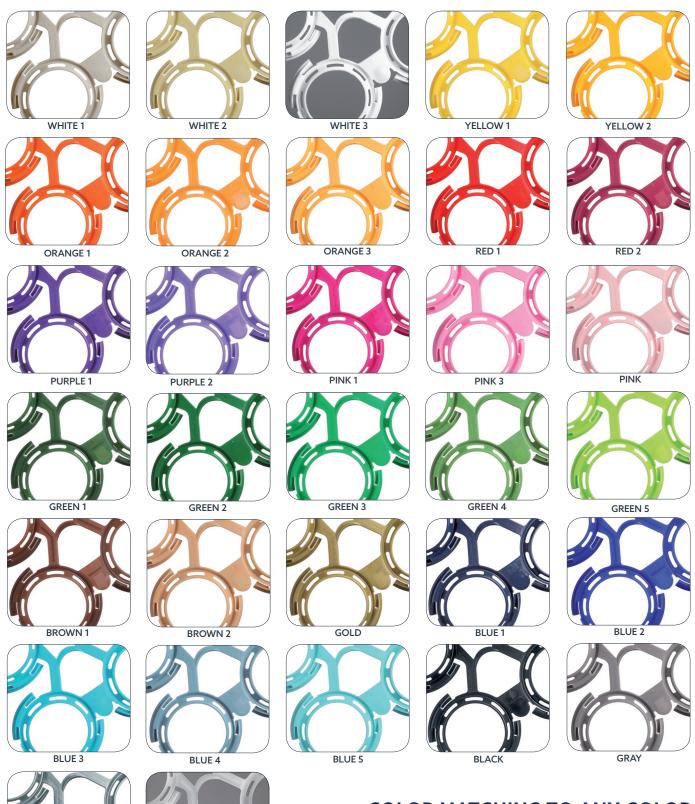

## **COLOR OPTIONS**

32 COLORS STANDARD

SILVER

NATURAL

COLOR MATCHING TO ANY COLOR AVAILABLE FOR AN UP CHARGE.

Beverage, food, and consumer goods companies of all sizes choose Roberts PolyPro for plastic bottle, can, and box handles and application systems. Roberts PolyPro provides innovations that meet the challenges of today's marketplace for multipacking and carrying. As part of the ProMach Filling & Capping business line, Roberts PolyPro helps our packaging customers protect and grow the reputation and trust of their consumers. ProMach is performance, proof is in every package.