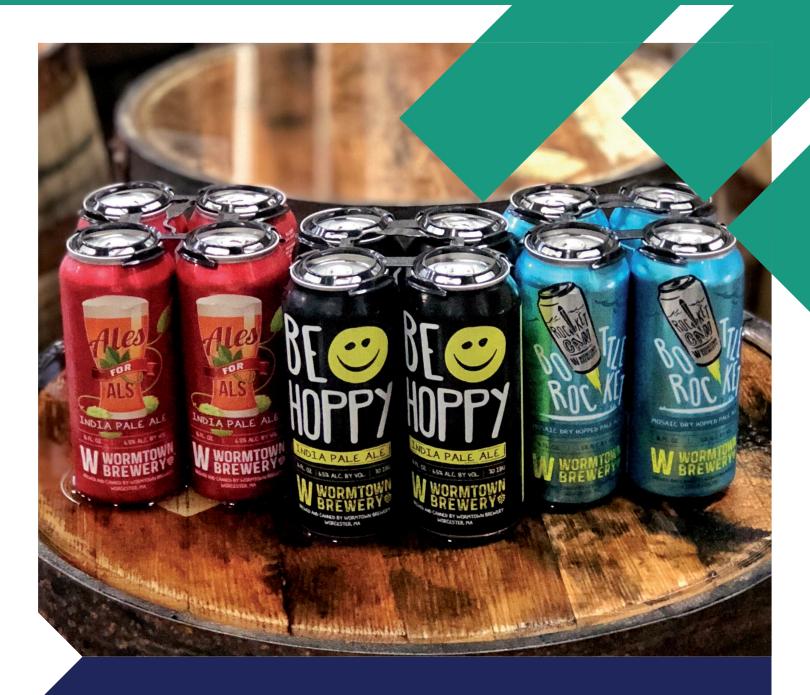

### Injection Molded Can Multipack Handles: 100% Recyclable And Up To 30% Less Plastic

Sustainability is important to craft brewers and it has long been a core part of the culture at Roberts PolyPro. Our can handles are 100% recyclable and use up to 30% less plastic than competitive style handles. The HDPE #2 handles feature an open top design so no moisture accumulates between the can top and handle eliminating the ick factor in taste or odor. Each can ring on a four or six pack has two tabs to give the person lifting the ring off the top a comfortable "lift tab." The tabs also make the rings fast and easy to apply at the brewery, either manually or via semi-automatic or automatic applicator. These eye-catching handles are available in any PMS color.

Brewers love the way the handle colors and tab design draw the eyes of consumers. It is a fresh look that differentiates the pack.

The HDPE #2 handles feature an open top design so no moisture accumulates between the can top and handle eliminating the ick factor in taste or odor.