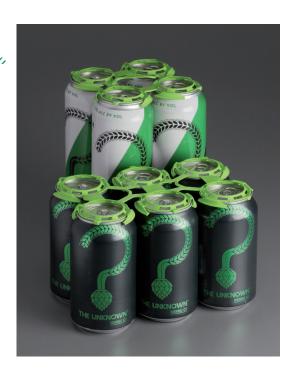

### Injection Molded Can Multipack Handles: 100% Recyclable And Up To 30% Less Plastic

Sustainability is important to craft brewers and it has long been a core part of the culture at Roberts PolyPro. Our can handles are 100% recyclable and use up to 30% less plastic than competitive style handles. The HDPE #2 handles feature an open top design so no moisture accumulates between the can top and handle eliminating the ick factor in taste or odor. Each can ring on a four or six pack has two tabs to give the person lifting the ring off the top a comfortable "lift tab." The tabs also make the rings fast and easy to apply at the brewery, either manually or via semi-automatic or automatic applicator. These eye-catching handles are available in any PMS color.

Brewers love the way the handle colors and tab design draw the eyes of consumers. It is a fresh look that differentiates the pack.

The HDPE #2 handles feature an open top design so no moisture accumulates between the can top and handle eliminating the ick factor in taste or odor.