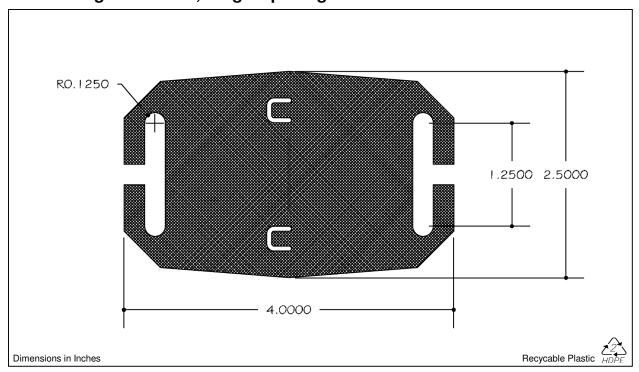

## **Product Specification Sheet**

5416 Wyoming Avenue Charlotte, NC 28273 Tel: 704.588.1794

Fax: 704.588.1821

Product Group: Edge Protectors

Item: 446

Description: Edge Protector, Large Opening

## **Quality Specifications**

Material: High Density Polyethylene

Gauge: 0.059" ± 0.001"

Flatness Gauge: 1 Part Thickness

Surface Finish: Gloss
Part Weight: 7.30 grams

Ask us about customizing a product to meet your specifications.