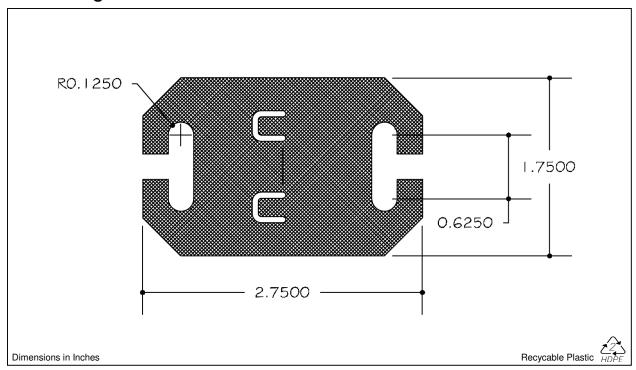

## **Product Specification Sheet**

5416 Wyoming Avenue Charlotte, NC 28273 Tel: 704.588.1794

Fax: 704.588.1821

Product Group: Edge Protectors

Item: **415** 

Description: Edge Protector

## **Quality Specifications**

Material: High Density Polyethylene

Gauge: 0.049" ± 0.001"

Flatness Gauge: 1 Part Thickness

Surface Finish: Gloss
Part Weight: 3.05 grams

Ask us about customizing a product to meet your specifications.