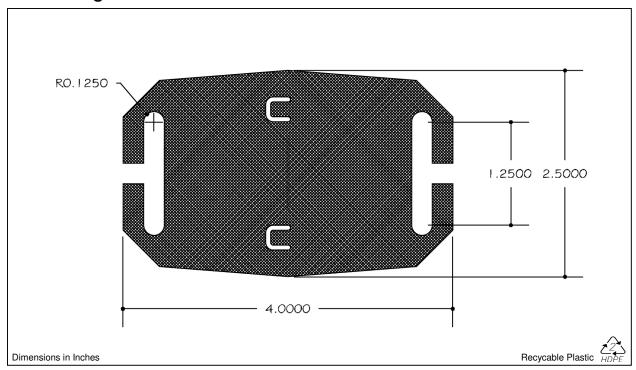

## **Product Specification Sheet**

5416 Wyoming Avenue Charlotte, NC 28273 Tel: 704.588.1794

Fax: 704.588.1821

Product Group: Edge Protectors

Item: **447** 

Description: Edge Protector

## **Quality Specifications**

Material: High Density Polyethylene

Gauge: 0.069" ± 0.001"

Flatness Gauge: 1 Part Thickness

Surface Finish: Gloss
Part Weight: 8.52 grams

Ask us about customizing a product to meet your specifications.